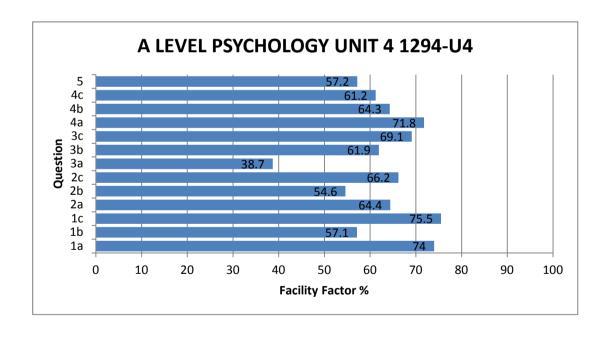

## A LEVEL PSYCHOLOGY UNIT 4 1294-U4

All Candidates' performance across questions

| 5 |  |
|---|--|
| 9 |  |

| Question Title | N    | Mean | S D | Max Mark | F F  | Attempt % |
|----------------|------|------|-----|----------|------|-----------|
| 1a             | 1494 | 3    | 1   | 4        | 74   | 99.8      |
| 1b             | 1495 | 5.7  | 1.9 | 10       | 57.1 | 99.9      |
| 1c             | 1490 | 4.5  | 1.1 | 6        | 75.5 | 99.5      |
| 2a             | 1488 | 1.3  | 0.7 | 2        | 64.4 | 99.4      |
| 2b             | 1488 | 1.1  | 0.8 | 2        | 54.6 | 99.4      |
| 2c             | 1478 | 4    | 1.5 | 6        | 66.2 | 98.7      |
| 3a             | 1441 | 0.8  | 0.8 | 2        | 38.7 | 96.3      |
| 3b             | 1490 | 1.9  | 1   | 3        | 61.9 | 99.5      |
| 3c             | 1491 | 2.8  | 1.1 | 4        | 69.1 | 99.6      |
| 4a             | 1471 | 1.4  | 0.6 | 2        | 71.8 | 98.3      |
| 4b             | 1458 | 1.3  | 0.8 | 2        | 64.3 | 97.4      |
| 4c             | 1450 | 1.2  | 0.8 | 2        | 61.2 | 96.9      |
| 5              | 1487 | 8.6  | 2.7 | 15       | 57.2 | 99.3      |